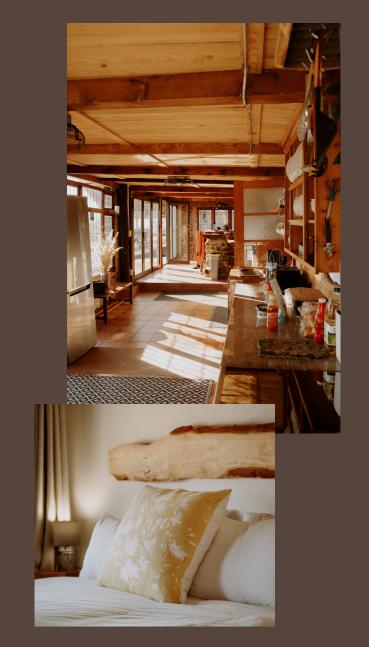

# ACCOMMODATION 8 Agrees

Our accommodation can sleep up to 18 people comfortably. The lodge consists of the following rooms:

### **Wooden Chalets**

Chalet 1: 2x single beds

Chalet 2: 2x single beds

Chalet 3: 2x single beds

Chalet 4: 2x 3/4 beds

Shared bathroom with a luxurious outdoor shower.

\*The lodge provides all linen and shower towels.